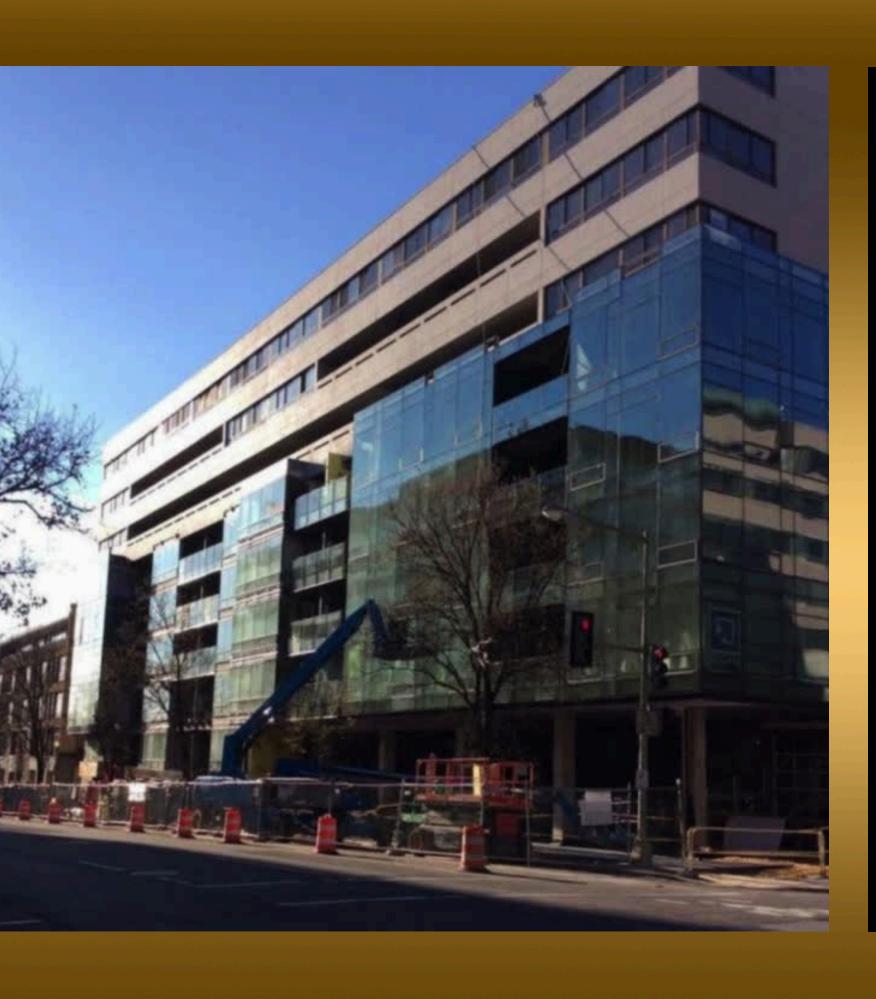

#### ATLANTIC PLUMBING

2112 8TH ST NW, WASHINGTON, DC 20001

- UNITIZE
- WINDOW WALL