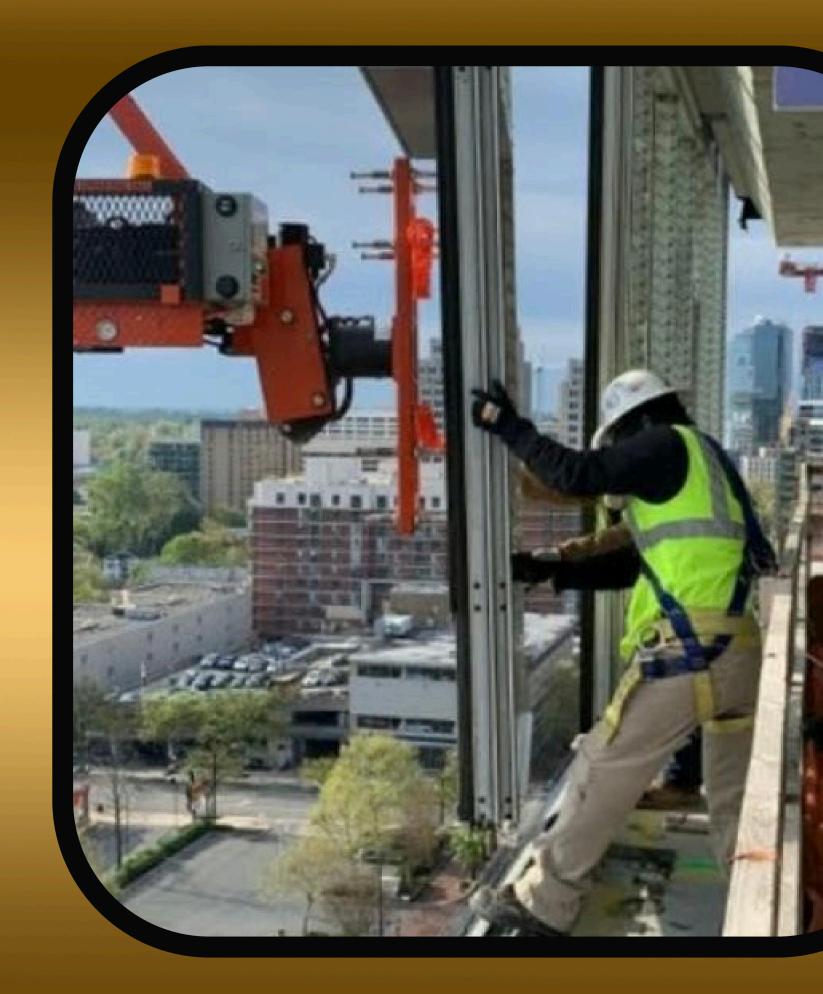

# INSTALLATION METHODS AND PROCEDURES

We present some of our work throughout these years of experience, using systems and procedures that have been updated and renewed over the years.

Known systems in the glass industry

## BIG 4 HEALTH

7900 WISCONSIN AVE, BETHESDA, MD

- UNITIZE
- WINDOW WALL
- PUCH WINDOWS
- STICK WALL