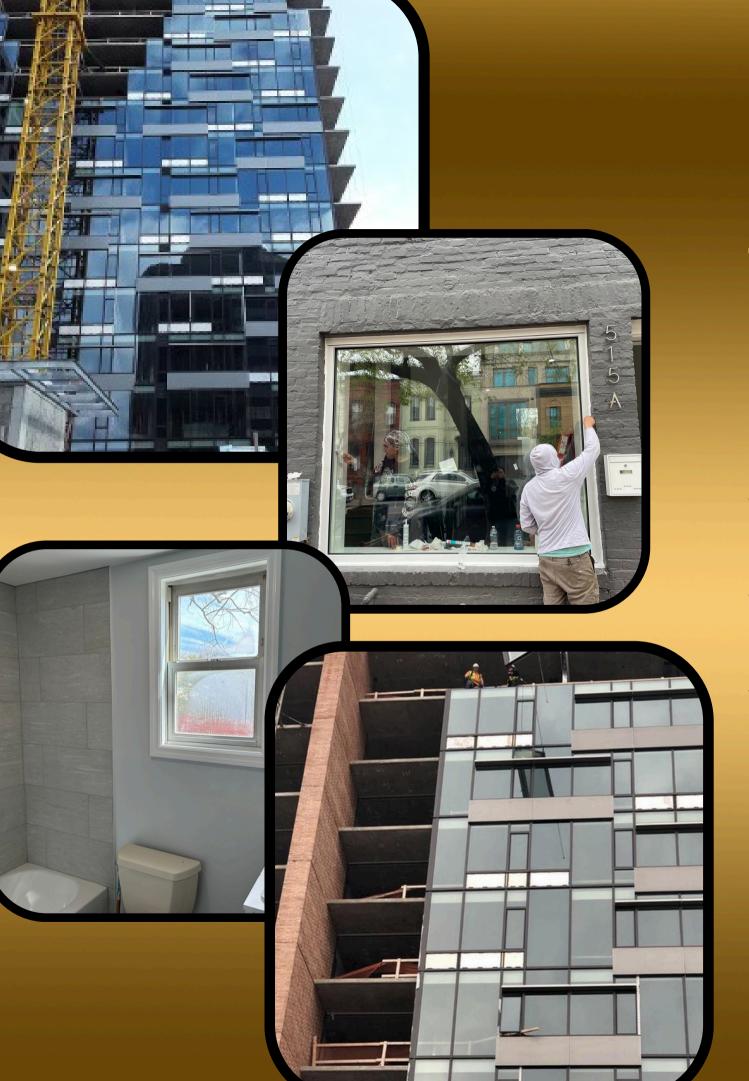

# INSTALLATION METHODS AND PROCEDURES

We present some of our work throughout these years of experience, using systems and procedures that have been updated and renewed over the years.

Known systems in the glass industry

# STOREFRONT