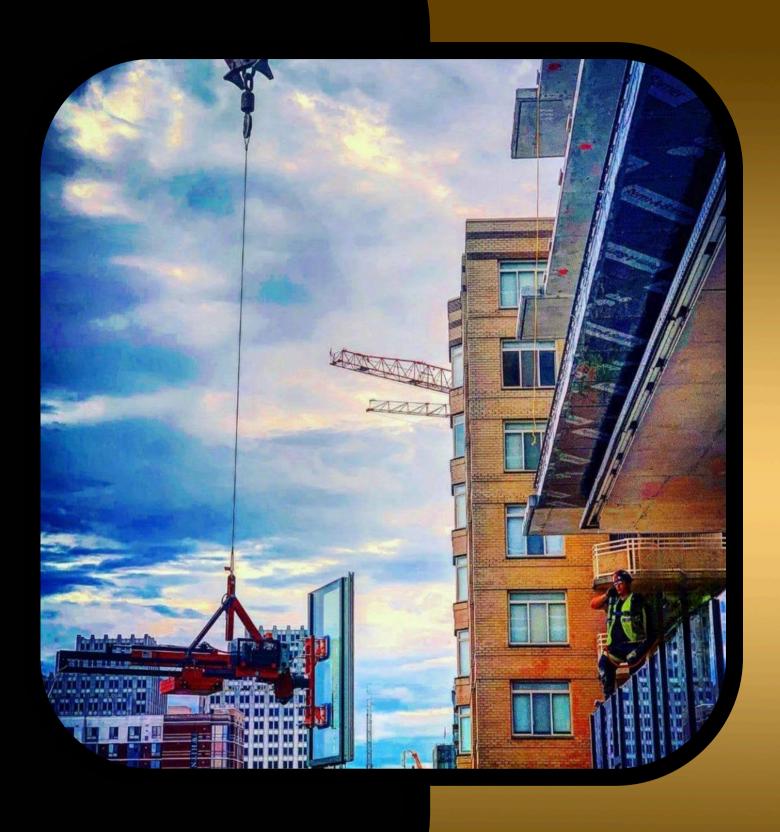

# INSTALLATION METHODS AND PROCEDURES

We present some of our work throughout these years of experience, using systems and procedures that have been updated and renewed over the years.

Known systems in the glass industry

## BIG 4 HEALTH

7900 WISCONSIN AVE, BETHESDA, MD

- UNITIZE
- WINDOW WALL
- PUCH WINDOWS
- STICK WALL