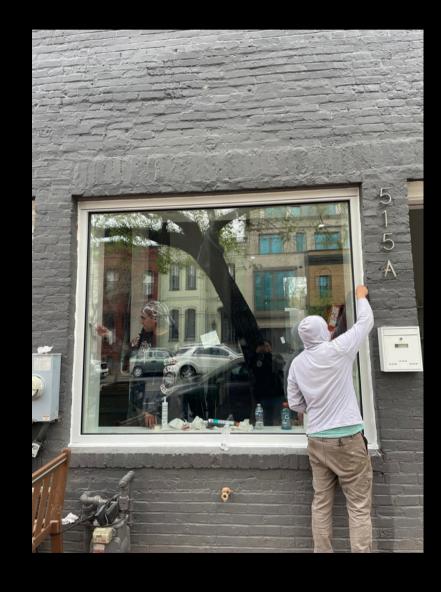

, using the correct installation methods and offering a safe work.



- Commercial Buildings
- Residential Renovations
- Commercial Glass Door
- Storefront

# INSTALLATION METHODS AND PROCEDURES

We present some of our work throughout these years of experience, using systems and procedures that have been updated and renewed over the years.

Known systems in the glass industry

- Window wall
- Unitize
- Puch Windows
- Stick wall
- among others...







## BIG 4 HEALTH

7900 WISCONSIN AVE, BETHESDA, MD

- UNITIZE
- WINDOW WALL
- PUCH WINDOWS
- STICK WALL





#### ATLANTIC PLUMBING

2112 8TH ST NW, WASHINGTON, DC 20001

- UNITIZE
- WINDOW WALL





### 2501 M ST NW

- UNITIZE
- WINDOW WALL





#### WHARF 9

760 MAINE AVE SW, WASHINGTON, DC 20024

- UNITIZE
- WINDOW WALL





# STOREFRONT



#### SKILLS, QUALITIES AND EXPERIENCES

- Knowledge and Familiarity with Curtain Wall System, Unitize system, Punch Window System
- Blueprint and Layout literate
- Knowledge and ability to operate a Glass Bow, and Glass Manipulator
- Knowledge and experience with door installation.
- Experience recruiting, motivating, and training new employees and apprentices
- Experience with acquisition and ordering
- Knowledge and use of Electric Glass Cups



# THANKS FOR YOUR ATTENTION

PRESENTATION 2024