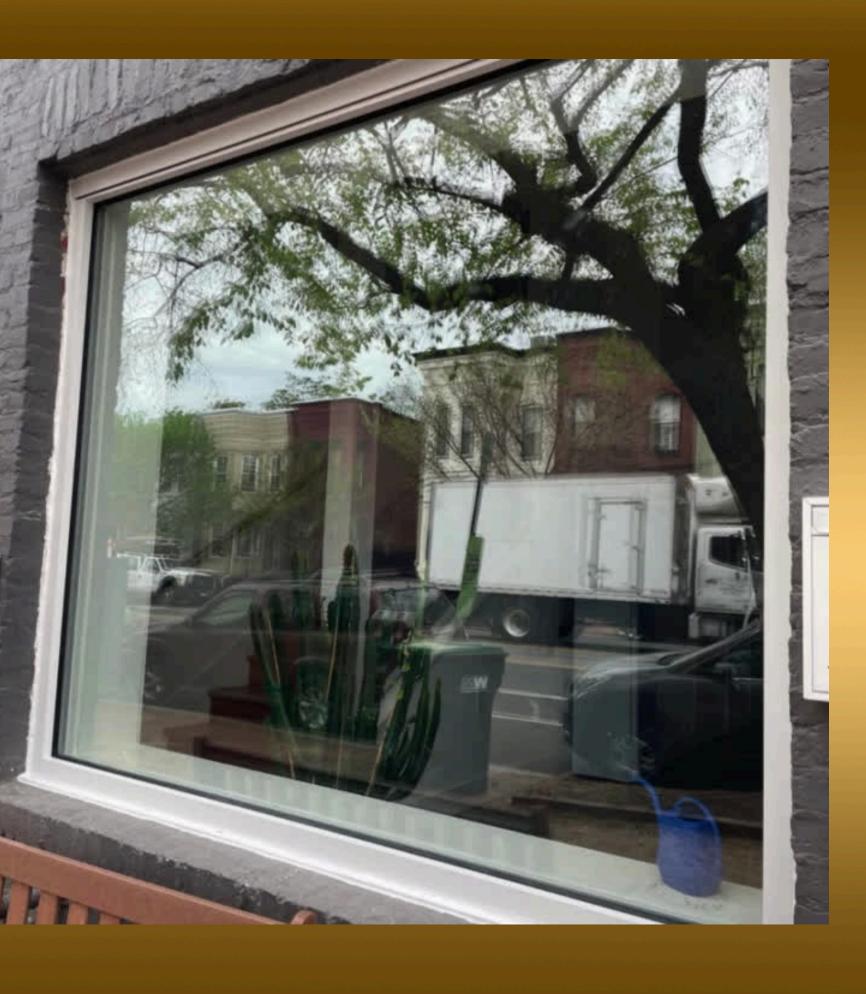

a timely manner, using the correct installation methods and offering a safe work.



- Commercial Buildings
- Residential Renovations
- Commercial Glass Door
- Storefront

# INSTALLATION METHODS AND PROCEDURES

We present some of our work throughout these years of experience, using systems and procedures that have been updated and renewed over the years.

Known systems in the glass industry

- Window wall
- Unitize
- Puch Windows
- Stick wall
- among others...







## BIG 4 HEALTH

7900 WISCONSIN AVE, BETHESDA, MD

- UNITIZE
- WINDOW WALL
- PUCH WINDOWS
- STICK WALL





#### ATLANTIC PLUMBING

2112 8TH ST NW, WASHINGTON, DC 20001

- UNITIZE
- WINDOW WALL





### 2501 M ST NW

- UNITIZE
- WINDOW WALL





#### WHARF 9

760 MAINE AVE SW, WASHINGTON, DC 20024

- UNITIZE
- WINDOW WALL





# STOREFRONT



#### SKILLS, QUALITIES AND EXPERIENCES

- Knowledge and Familiarity with Curtain Wall System, Unitize system, Punch Window System
- Blueprint and Layout literate
- Knowledge and ability to operate a Glass Bow, and Glass Manipulator
- Knowledge and experience with door installation.
- Experience recruiting, motivating, and training new employees and apprentices
- Experience with acquisition and ordering
- Knowledge and use of Electric Glass Cups



# THANKS FOR YOUR ATTENTION

PRESENTATION 2024