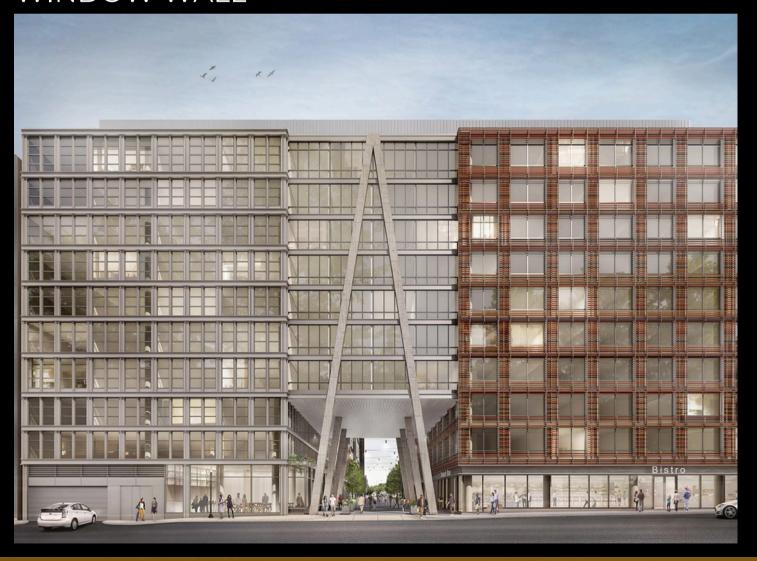

## BIG 4 HEALTH

7900 WISCONSIN AVE, BETHESDA, MD

- UNITIZE
- WINDOW WALL
- PUCH WINDOWS
- STICK WALL