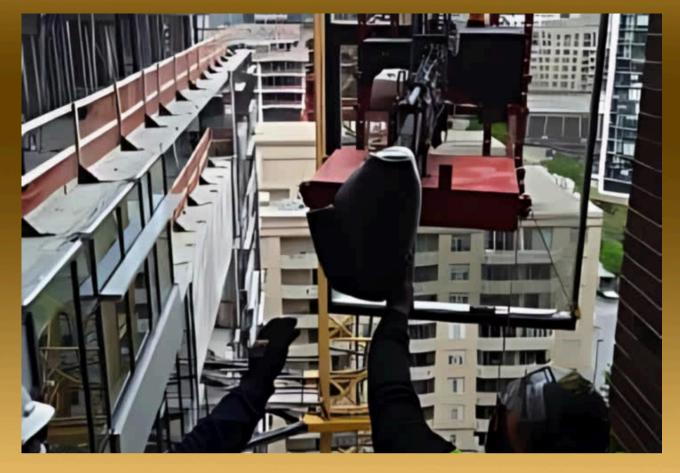

# INSTALLATION METHODS AND PROCEDURES

We present some of our work throughout these years of experience, using systems and procedures that have been updated and renewed over the years.

Known systems in the glass industry

- Window wall
- Unitize
- Puch Windows
- Stick wall
- among others...