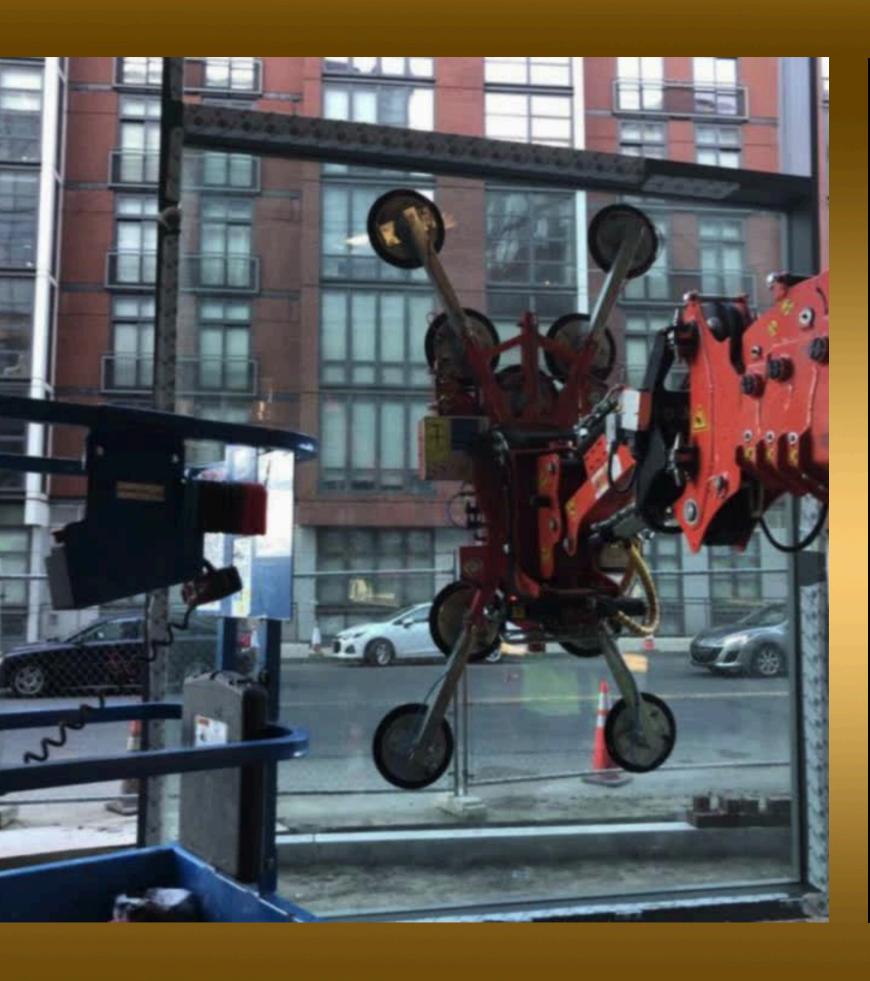

## BIG 4 HEALTH

7900 WISCONSIN AVE, BETHESDA, MD

- UNITIZE
- WINDOW WALL
- PUCH WINDOWS
- STICK WALL